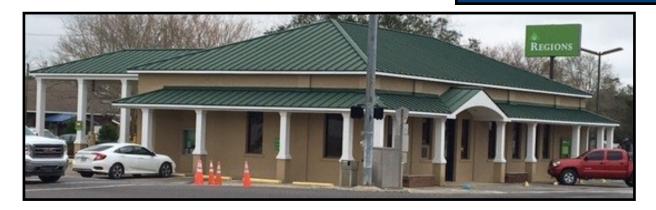

## FOR SALE

Former Bank Branch Downtown Elberta, AL

Adam J. Metcalfe, SIOR

Post Office Box 2903, Mobile, AL 36652

(P) 251-432-2600 (C) 251-610-0069

adam@metcalfeco.com www.metcalfeco.com

Location: 25013 Highway 98

Northeast corner of Highway 98

and Main Street

**Building:** 

Size: 3,046 square feet

Construction: Stucco

Metal roof

Site: 15,000 square feet

Purchase Price: \$250,000