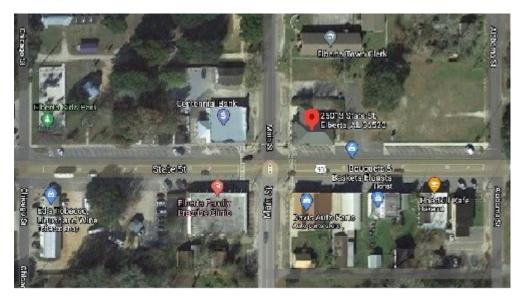

## FOR SALE

Former Bank Branch Downtown Elberta, AL

Adam J. Metcalfe, SIOR

Post Office Box 2903, Mobile, AL 36652

(P) 251-432-2600 (C) 251-610-0069

adam@metcalfeco.com www.metcalfeco.com

Location: 25013 Highway 98

Northeast corner of Highway 98

and Main Street

**Building:** 

Size: 3,046 square feet

Construction: Stucco

Metal roof

Site: 15,000 square feet

Purchase Price: \$250,000